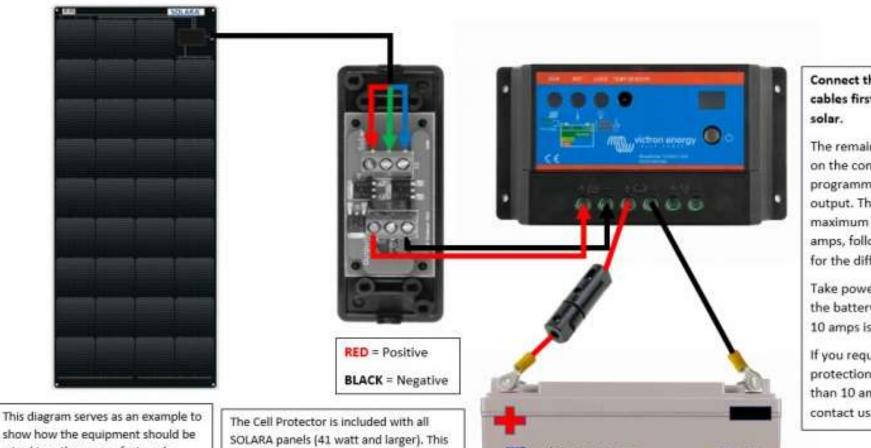

## Solara Power M Series 115Wp Semi-Flexible Panel Marine Kit Wiring Diagram

wired together; manufacturer's instructions should be read prior to installation. Select Solar are unable to accept any responsibility for damage caused by cross polarity. If there is any doubt, please contact us indoors. before connecting any cables.

is used to combine the 3-core cable coming from the panel and then provide a 2-cable output. This must be used in all installations; the cell protector is not suitable for outdoors so must be installed

## **Connect the battery** cables first, then the

The remaining terminals on the controller are for a programmable load output. This has a maximum output of 10 amps, follow the manual for the different pre-sets.

Take power directly from the battery if more than 10 amps is required.

If you require battery protection of loads larger than 10 amps, then contact us about this.