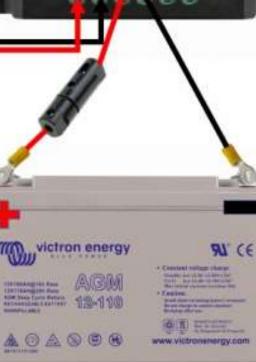

## **Connect the battery** cables first, then the

The remaining terminals on the controller are for a programmable load output. This has a maximum output of 10 amps, follow the manual for the different pre-sets.